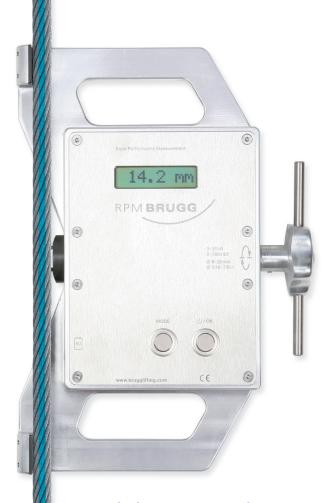

## Keep the tension under control

Quickly, easy and precise – the RPM device facilitates the control of the rope tension in the assembly, inspection and maintenance of hoisting and event installations. Designed specifically for hoisting and rigging experts, the rope tension or the load and diameters of hoisting or rigging ropes can now be determined in only one single measuring operation.

The RPM offers these advantages:

- quick, easy and precise determination of rope diameter and tension
- comparison and measurement of the rope tensions e.g. within a rope set
- determination of the weight of cabin, counterweights, loudspeakers, lighting installations, etc.
- easy documentation, query and comparison of the last 20 measuring results through storage in the device
- high precision of rope tension measurement of + / - 5% and diameter measurement of + /- 1%
- versatile through battery-supplied operation (1 x 9 V battery)
- handy device: just 330 x 230 x 50 mm (12.9 x 9.1 x 2.0 in), weight only 2.6 kg (5,73 lb)